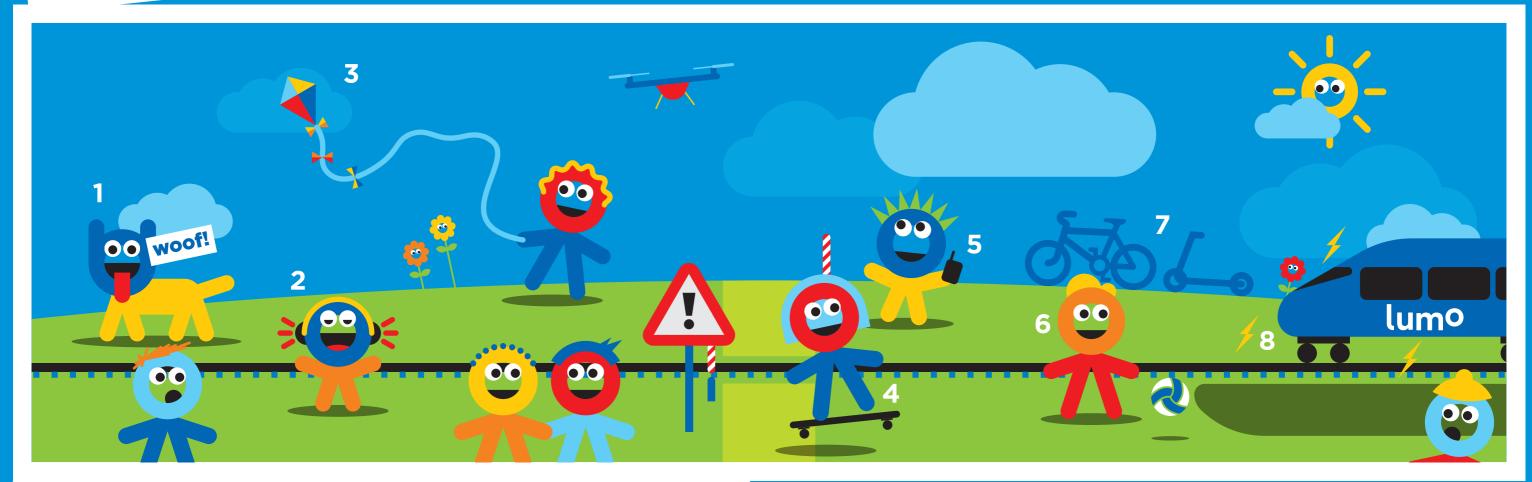

## Did you spot them all?

- 1. Dogs running off their lead could run onto the tracks.
- 2. If you're listening to loud music, you might not hear a passing train.
- 3. Kites can get tangled up in overhead electrical wires.
- 4. Skateboarding near a level crossing or on a platform can cause accidents.
- 5. A drone could crash into a fast train.
- 6. Playing football near the railway could mean the ball rolls onto the tracks.
- 7. Bicycles and scooters left on the platform can be hazardous obstacles in the way of other people.
- 8. Some tracks are electrified and can cause serious harm.