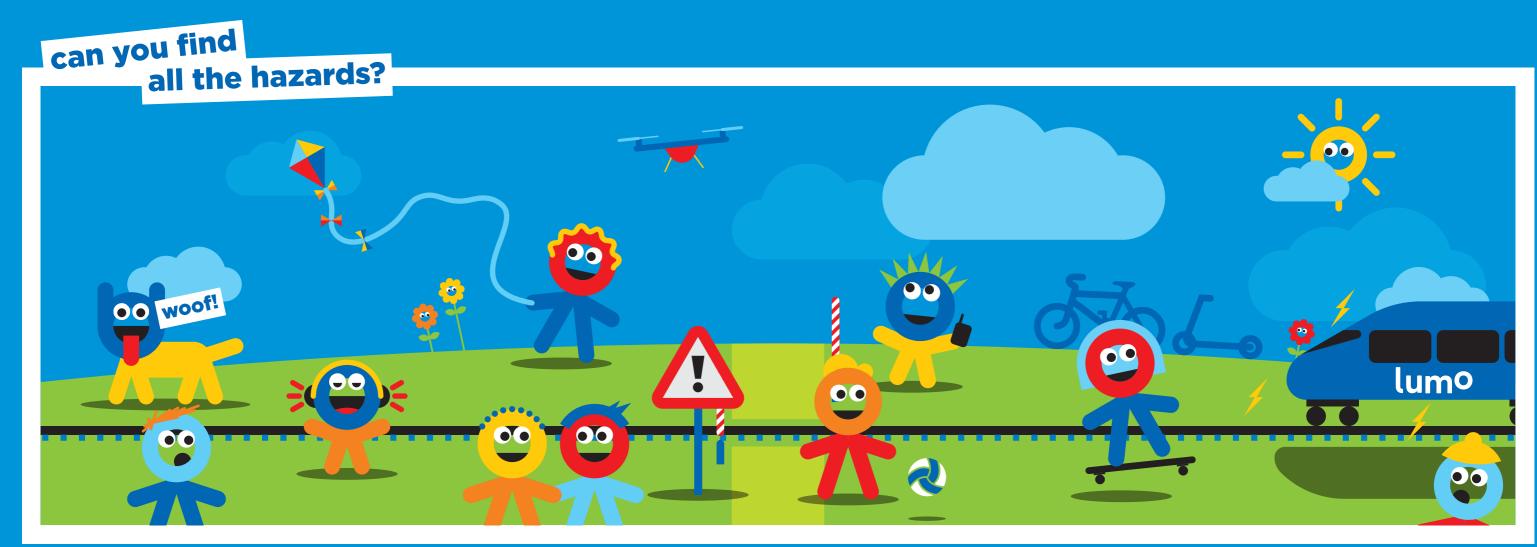

## activity sheet

have fun and learn some rail safety on your journey











## word search

| W | I | С | Ν | Ε | W | С      | А | S | Т | L        | Ε         |
|---|---|---|---|---|---|--------|---|---|---|----------|-----------|
| F | Υ | R | Р | D | Е | Р      | Z | Ν | Τ | 0        | D         |
| Ν | Α | 0 | L | R | Υ | F      | Ζ | А | J | D        | I         |
| R | Τ | S | А | F | Е | Τ      | Υ | っ | > | Υ        | Ν         |
| С | K | S | Τ | Α | Ι | R      | S | Σ | Η | Z        | В         |
| L | — | — | L | S | X | А      | Υ | А | R | <b>\</b> | $\supset$ |
| Υ | G | Z | 0 | Ш | Υ | $\cup$ | L | っ | А | Z        | R         |
| Q | Ш | G | R | 0 | D | K      | L | — | — | Е        | G         |
| L | Y | ┙ | Σ | Ζ | R | S      | Т | А | Z | D        | Ι         |
| R | А | Ι | L | D | K | Т      | J | S | Q | Е        | G         |
| X | L |