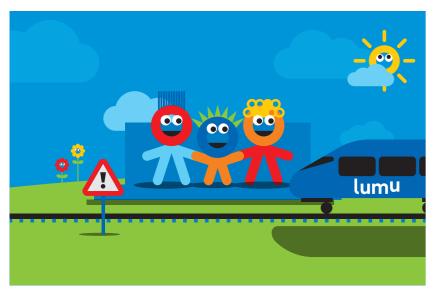

## activity sheet

have fun and learn some rail safety on your journey











## word search

| W | I | С | Ν | Ε | W | С      | А | S | Т | L        | Ε         |
|---|---|---|---|---|---|--------|---|---|---|----------|-----------|
| F | Υ | R | Р | D | Е | Р      | Z | Ν | Τ | 0        | D         |
| Ν | Α | 0 | L | R | Υ | F      | Ζ | А | J | D        | I         |
| R | Τ | S | А | F | Е | Τ      | Υ | っ | > | Υ        | Ν         |
| С | K | S | Τ | Α | Ι | R      | S | Σ | Η | Z        | В         |
| L | — | — | L | S | X | А      | Υ | А | R | <b>\</b> | $\supset$ |
| Υ | G | Z | 0 | Ш | Υ | $\cup$ | L | っ | А | Z        | R         |
| Q | Ш | G | R | 0 | D | K      | L | — | — | Е        | G         |
| L | Y | ┙ | Σ | Ζ | R | S      | Т | А | Z | D        | Ι         |
| R | А | Ι | L | D | K | Т      | J | S | Q | Е        | G         |
| X |